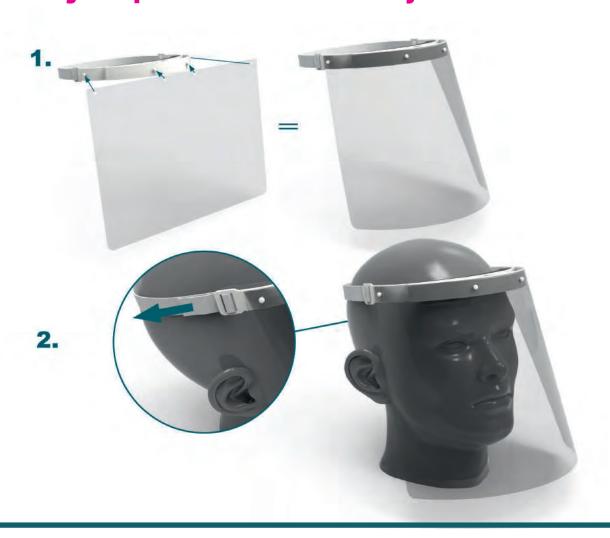

Pad over 1/2" thick



**Easy to Adjust** for a perfect fit



Replaceable shield available

## **RENZ Quality Protection!**

RENZ is continuing their reputation of offering the highest quality products on the market with protective equipment using only the highest manufacturing standards.

- Full Face Protection (mouth/nose/eyes)
- Comfortable to Use with soft forehead pad
- Easy to Adjust elastic band
- **Move Head Freely**
- **Use With Eyeglasses**
- Does Not Fog see detail easily
- One Size Fits All
- Change Mask Easily without removing face shield
- Replacement Shields available in packs of 10

This is not medical equipment. Used alone it is not sufficient to protect from infections. The additional use of a surgical mask is highly recommended.

## **Easy Replacement and Adjustment**





## **Replacement Shields**

- For use with RENZ Protective Face Shields only
- Sold in Packs of 10