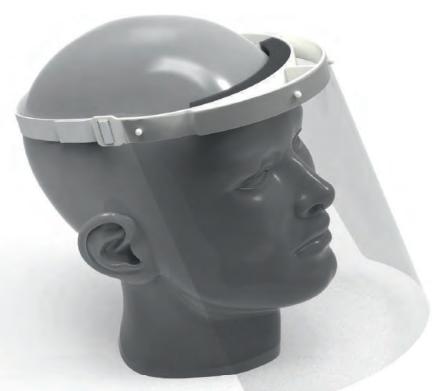

## **Protective Face Shield**

Premium Quality

Soft Forehead Pad over 1/2" thick

**Easy to Adjust** for a perfect fit

Replaceable shield available

## **RENZ Quality Protection!**

RENZ is continuing their reputation of offering the highest quality products on the market with protective equipment using only the highest manufacturing standards.

- Full Face Protection (mouth/nose/eyes)
- Comfortable to Use with soft forehead pad
- Easy to Adjust elastic band
- **Move Head Freely**
- **Use With Eyeglasses**
- Does Not Fog see detail easily
- One Size Fits All
- Change Mask Easily without removing face shield
- Replacement Shields available in packs of 10