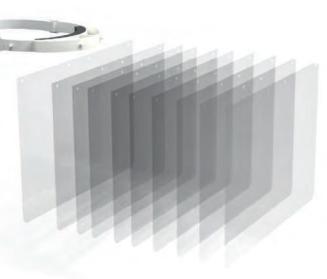

## **Replacement Shields**

- For use with RENZ Protective Face Shields only
- Sold in Packs of 10