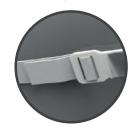

## **Protective Face Shield**





Premium Quality







Soft Forehead Pad over 1/2" thick



**Easy to Adjust** for a perfect fit



Replaceable shield available

## **RENZ Quality Protection!**

RENZ is continuing their reputation of offering the highest quality products on the market with protective equipment using only the highest manufacturing standards.

- Full Face Protection (mouth/nose/eyes)
- Comfortable to Use with soft forehead pad
- Easy to Adjust elastic band
- **Move Head Freely**
- **Use With Eyeglasses**
- Does Not Fog see detail easily
- One Size Fits All
- Change Mask Easily without removing face shield
- Replacement Shields available in packs of 10

This is not medical equipment. Used alone it is not sufficient to protect from infections. The additional use of a surgical mask is highly recommended.

## **Easy Replacement and Adjustment**





## **Replacement